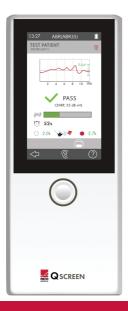

## THE GAME CHANGER.

PATHTRACK INTERFACES
OUT OF THE BOX TO ALL
OF THESE INSTRUMENTS:

**QSCREEN®** 

SENTIERO//ADVANCED®

**SENTIERO**//TYMP SCREENING®

**SENTIERO**//TYMP DIAGNOSTIC®

...and many other instruments.