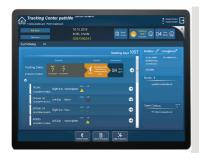

## MAKE YOUR DATA VISIBLE BY ANALYSING THE MOST IMPORTANT QUALITY FACTORS:

- AN AUTOMATED STATUS ENGINE, IDENTIFYING PASS AND REFER BABIES.
- A POWERFUL SEARCH ENGINE PICKING OUT A SINGLE PATIENT.
- NEVER MISS A SINGLE BABY WITH OUR AUTOMATED RESUBMISSION MANAGEMENT SYSTEM.
- > A TEST-RESULT-VIEWER, VISUALIZING THE QUALITY OF THE SCREENING TEST.
- > TEMPLATE MANAGEMENT, CONTACTING THE BABIES' PARENTS THROUGH TRACKING CENTRE STAFF VIA EMAIL, TEXT MESSAGES OR POSTAL LETTERS.
- FOLLOW UP WEB-ACCESS, RECEIVING INFORMATION, DIAGNOSIS AND TEST RESULTS VIA A WEB-BROWSER.
- MONTHLY FEEDBACK FOR YOUR SENDERS.
- > AUTOMATED AND MANUAL STATISTIC REPORTS.
- PROTOCOLS AND NOTES ARE EASY TO ADD TO THE SYSTEM BY YOUR TRACKING STAFF.